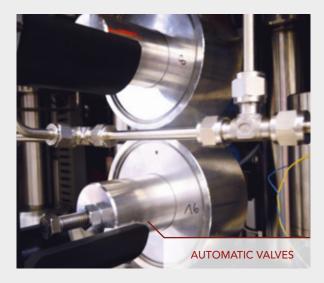

#### DESCRIPTION

- Software-controlled independent PID temperature
- 3 temperature measurement points in the well
- Working pressure: 20,000 psi (1,380 bar)
- Maximum temperature of 300°C:
  - <150°C: Viton O-ring
  - <250°C: FFKM O-ring
  - (Perfluorinated)
  - >250°C: metal seal (not reusable)
- **Detection and Automatic** shutdown of well filling via a Magnetic Float
- Pressure control: double pumps to generate continuous flow
- Process management via automatic valves (pneumatic)