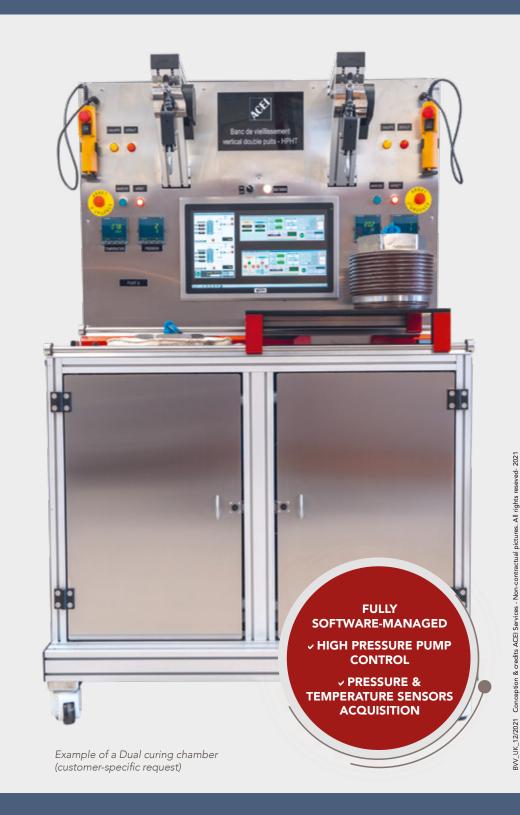

## **CURING CHAMBER**

#### DESCRIPTION

- Software-controlled independent PID temperature
- 3 temperature measurement points in the well
- Working pressure: 20,000 psi (1,380 bar)
- Maximum temperature of 300°C:
  - <150°C: Viton O-ring
  - <250°C: FFKM O-ring
  - (Perfluorinated)
  - >250°C: metal seal (not reusable)
- **Detection and Automatic** shutdown of well filling via a Magnetic Float
- Pressure control: double pumps to generate continuous flow
- Process management via automatic valves (pneumatic)

#### **TECHNICAL SPECIFICATIONS**

Standard well features :

• Internal diameter: 228mm

• Volume: 18.5 Liters

• Steel specification: APX4 (WNR 1.4418)

Dimensions: H 79,53 po (2,020 mm) x W 49,41 po (1,255 mm) x D 42,12 po (1,070 mm)

• Weight: 1,600 kg

Provided with certificate of compliance

Directive 2014/68/UE