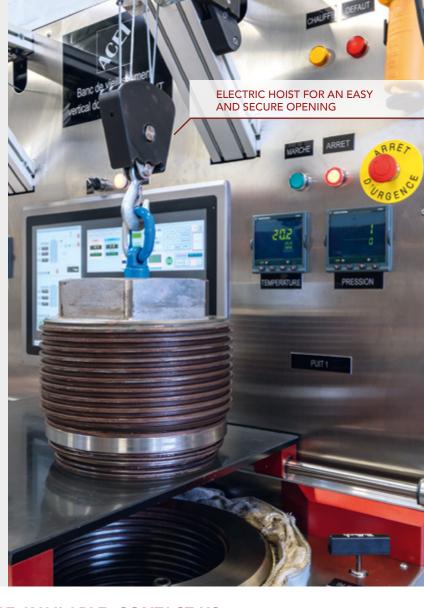

#### DESCRIPTION

- Software-controlled independent PID temperature
- 3 temperature measurement points in the well
- Working pressure: 20,000 psi (1,380 bar)
- Maximum temperature of 300°C:
  - <150°C: Viton O-ring
  - <250°C: FFKM O-ring
  - (Perfluorinated)
  - >250°C: metal seal (not reusable)
- **Detection and Automatic** shutdown of well filling via a Magnetic Float
- Pressure control: double pumps to generate continuous flow
- Process management via automatic valves (pneumatic)