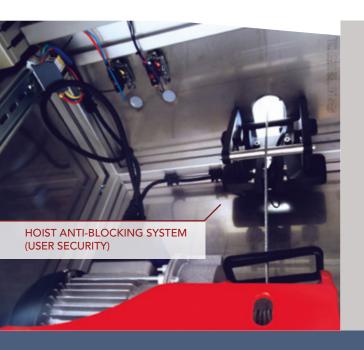

#### DESCRIPTION

- Software-controlled independent PID temperature
- 3 temperature measurement points in the well
- Working pressure: 20,000 psi (1,380 bar)
- Maximum temperature of 300°C:
  - <150°C: Viton O-ring
  - <250°C: FFKM O-ring
  - (Perfluorinated)
  - >250°C: metal seal (not reusable)
- **Detection and Automatic** shutdown of well filling via a Magnetic Float
- Pressure control: double pumps to generate continuous flow
- Process management via automatic valves (pneumatic)