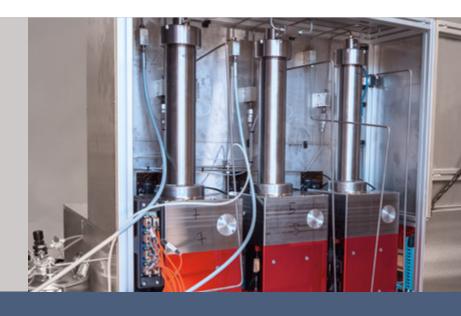

## SPÉCIFICATIONS TECHNIQUES

Axial load: 800 / 1,200 / 2,000 kN

Piston stroke: 50 mm

Cell pressure capacity: 8,700 / 15,000 / 22,000 psi

(600 / 1,000 / 1,500 bars)

Temperature: ambient to 150°C

Material: Stainless steel or Hastelloy® wetted parts

Multisealed feedthrough or 50 Ohms coaxial electrical lines