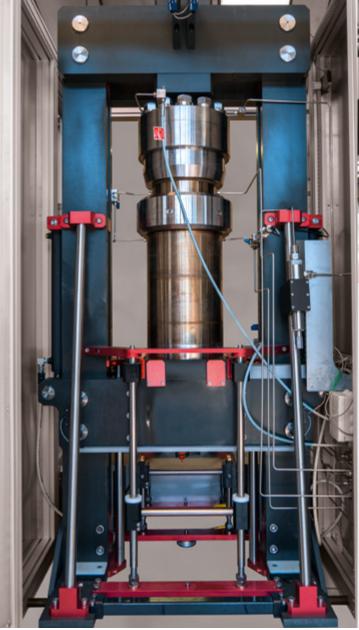

# TRIAXIAL TESTING **EQUIPMENT FOR ROCKS AND CEMENTS**

#### **DESCRIPTION**

- > Automated test equipment to determine a wide range of geomechanical properties in both triaxial and uniaxial stresses.
- Axial Self-balanced hydraulic actuator, connected to a High-Pressure pump.
- > Complex triaxial tests can be achieved by programming the test path by unit sequences, associated with control parameters based on pressure, displacement or stress, or any other real time measured or calculated parameter.
- > Windows<sup>™</sup> based control and acquisition software to record, display, graphically represent and/or control all available parameters.

## SPÉCIFICATIONS TECHNIQUES

Axial load: 800 / 1,200 / 2,000 kN

Piston stroke: 50 mm

Cell pressure capacity: 8,700 / 15,000 / 22,000 psi

(600 / 1,000 / 1,500 bars)

Temperature: ambient to 150°C

Material: Stainless steel or Hastelloy® wetted parts